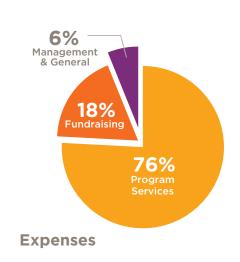

#### **Income Statement - Total**

| Financial Gifts/Support United Way Government Grants Earned Income Miscellaneous Income | \$2,607,996<br>200,000<br>4,408<br>1,042,790<br>15,548 |
|-----------------------------------------------------------------------------------------|--------------------------------------------------------|
| Total Income                                                                            | \$3,870,742                                            |
| Program Services<br>Management & General<br>Fundraising                                 | \$2,783,530<br>210,303<br>678,902                      |
| Total Expense                                                                           | \$3,672,735                                            |
| Balance Sheet                                                                           |                                                        |
| Total Assets                                                                            | \$5,885,069                                            |
| Total Liabilities                                                                       | 402,272                                                |
| Total Net Assets                                                                        | \$5,482,797                                            |