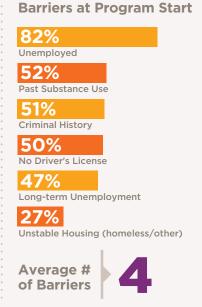

## TCR PARTICIPANTS BY THE NUMBERS

1,423 Total Served Across All programming

242
Achieved Job
Outcomes

**507** 

Individuals served in long-term employment training

Full-time, Permanent Employment Income Change

Pre-Program Income

11,846

Post-Program Income

**31,873** (Wage = \$15.70) Change in Income

19,984

Annual Earnings
Increased by nearly

3 million

Benefit Eligible 93%

Average Program Time

7m (Median Length = 4m)