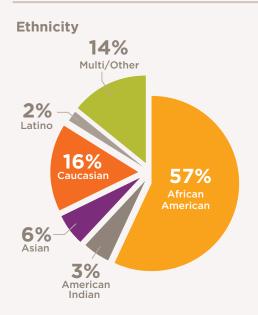

## TCR PARTICIPANTS BY THE NUMBERS

1,423 Total Served Across All programming

242
Achieved Job
Outcomes

**507** 

Individuals served in long-term employment training

Full-time, Permanent Employment Income Change