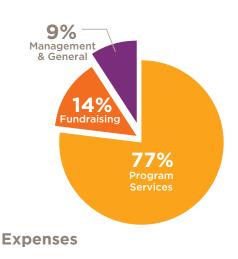

### Total Income

| Drogram Samioas      | \$3.026.130 |
|----------------------|-------------|
| Program Services     | \$5,020,150 |
| Management & General | 346,824     |
| Fundraising          | 532,085     |

#### **Total Expense**