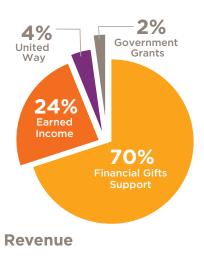

### Income Statement - Total

| Financial Gifts/Support | \$3,149,882 |
|-------------------------|-------------|
| United Way              | 189,999     |
| Government Grants       | 70,759      |
| Earned Income           | 1,094,645   |
| Miscellaneous Income    | 21,976      |