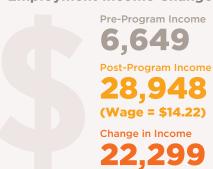

Through your support, we helped place over 200 people in meaningful jobs and served 1,023 more people through training programs and partnerships. Graduates of our program saw an average increase in their income from under \$7,000 to over \$28,000 annually.

# Full-time, Permanent Employment Income Change